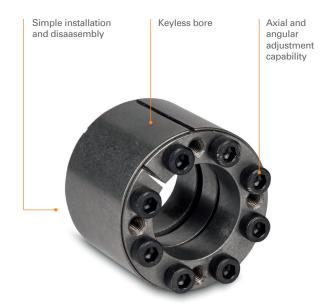

## FenLock Cone Clamping Elements

**FenLock Cone Clamping Elements**Extreme Duty, High Torque Solution

FenLock cone-clamping elements provide a wide range of keyless shaft/hub fixing assemblies offering simple installation, increased shaft strength and high torque transmission capacity.

## **Benefits**

- Wide range of standard designs, solutions for all applications
- Eliminates the cost and complexity of keyways. Also allow the use of smaller shafts, as keyway does not weaken the shaft
- > Extensive bore range from 20mm up to 900mm
- Allows for axial and angular adjustment of mounted components
- > Excels at transmitting high torques
- > Good resistance to alternating torques
- > Simple installation and disassembly
- > Eliminates fretting corrosion
- > Easy selection based on torque and shaft diameter
- > Includes shrink disks