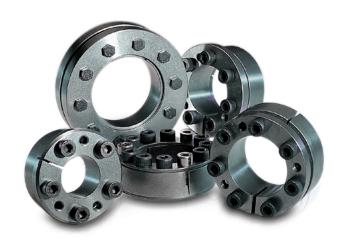

## FenLock Cone Clamping Elements

**FenLock Cone Clamping Elements**Extreme Duty, High Torque Solution

FenLock cone-clamping elements provide a wide range of keyless shaft/hub fixing assemblies offering simple installation, increased shaft strength and high torque transmission capacity.

## **Benefits**

- Wide range of standard designs, solutions for all applications
- Eliminates the cost and complexity of keyways. Also allow the use of smaller shafts, as keyway does not weaken the shaft
- > Extensive bore range from 20mm up to 900mm
- Allows for axial and angular adjustment of mounted components
- > Excels at transmitting high torques
- > Good resistance to alternating torques
- > Simple installation and disassembly
- > Eliminates fretting corrosion
- > Easy selection based on torque and shaft diameter
- > Includes shrink disks