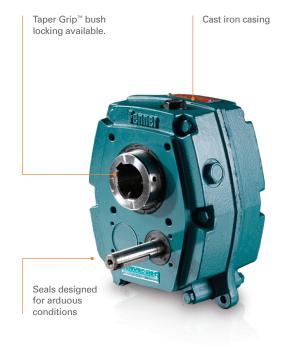

## Fenner® Shaft Mounted Speed Reducer

The Fenner® SMSR PowerPLUS offers a rugged design and a 50% increase in the power to weight ratio over the older version. The PowerPLUS is more compact for easier handling and features an increased range of bore sizes. The unique Taper Grip™ bush locking system allows Fenner® SMSR's to be secured onto the driven shaft thus overcoming the difficulties that can be experienced with other methods of mounting - Particularly in corrosive environments.

### **Benefits**

- > Compact, rugged design
- > Bore sizes ranging from 20mm to 190mm available
- > Metric and imperial reducing bushes available
- > Easy fit backstops available
- Comprehensive range of output speeds available with a Fenner® belt drive
- > ATEX certification available
- Taper Grip™ Transmits 300% more torque and accommodates shaft tolerances to h11
- > Taper Grip™ Resistant to fretting corrosion
- > Taper Grip™ Allows easy removal of gear unit
- Taper Grip™ Wide selection of metric and imperial bush sizes available