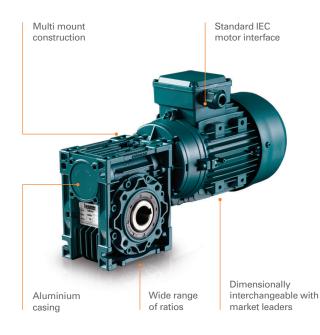

#### **Benefits**

- > Range 0.6kW 15kW
- Dimensionally interchangeable with the market leaders
- > Versatile mounting
- Excellent mechanical strength whilst being especially lightweight
- > Accepts standard IEC motors
- > Built to order