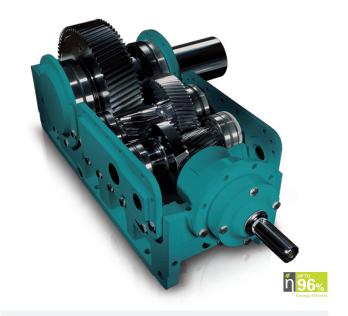

## Series P

**Heavy Duty Parallel Shaft and Right Angled Gearboxes** built to order

The largest in the gearbox range, the robust Series P gearboxes have a modular construction enabling short leadtimes. They are available in multiple reduction gear stages, having a maximum output torque range of up to 900,000Nm.

## **Benefits**

- > Available as:
  - Parallel shaft helical gearboxes
  - Right angle bevel-helical units
- > Versatile mounting positions
- > Motorised or reducer options
- > Hollow bore or output shaft mounting
- > Ratios up to 50,000:1
- > Designed and built to order