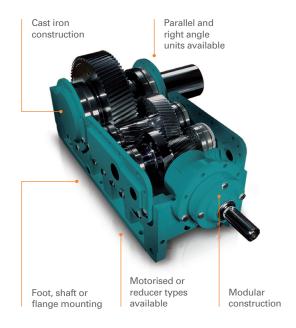

## Series P

**Heavy Duty Parallel Shaft and Right Angled Gearboxes** built to order

The largest in the gearbox range, the robust Series P gearboxes have a modular construction enabling short leadtimes. They are available in multiple reduction gear stages, having a maximum output torque range of up to 900,000Nm.

## **Benefits**

- > Available as:
  - Parallel shaft helical gearboxes
  - Right angle bevel-helical units
- > Versatile mounting positions
- > Motorised or reducer options
- > Hollow bore or output shaft mounting
- > Ratios up to 50,000:1
- > Designed and built to order