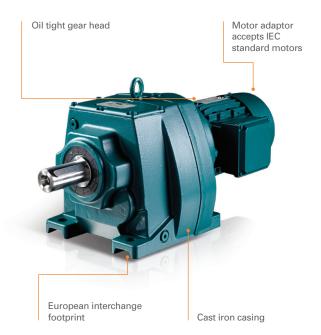

#### **Benefits**

- > Ratios from 5:1 to16,200:1, up to 20,000Nm
- > Highly efficient gearing, saving energy and running costs
- Dimensionally interchangeable with other manufacturers
- Innovative motor adaptor uses standard IEC interface
- Oil tight gearhead enables motor removal without oil spillage
- > Foot or flange mounting
- > ATEX certification available
- > Reducer version available
- > Built to order