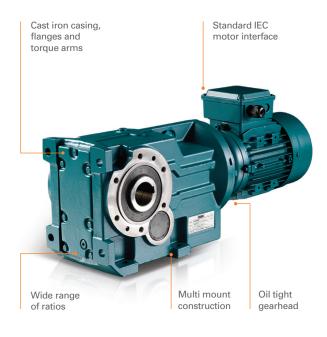

#### **Benefits**

- > Ratios from 8:1 to 36,000:1 up to 50,000Nm
- Highly efficient gearing, saving energy and running costs
- Dimensionally interchangeable with other manufacturers
- > Innovative motor adaptor uses standard IEC interface
- Oil tight gearhead enables motor removal without oil spillage
- > Foot flange or shaft mounting
- > ATEX certification available
- > Built to order