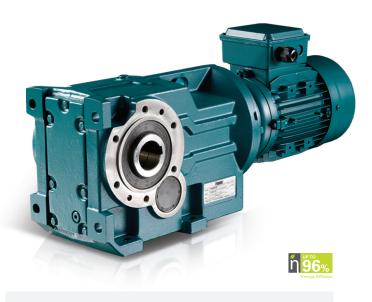

#### Fenner<sup>®</sup> Series K Bevel Helical Gearbox

The Series K range incorporates all Fenner®'s core design features in a highly efficient yet flexible bevel helical drive. With high load carrying capabilities and increased efficiency over worm units, the right angled Series K range is proven to save energy and running costs.