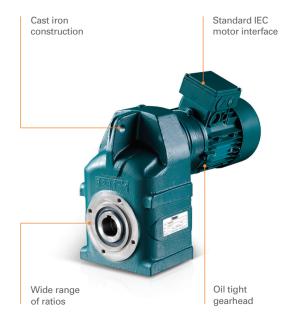

#### **Benefits**

- > Ratios from 4.5:1 to 5600:1 up to 16,500Nm
- > Highly efficient gearing, saving energy and running costs
- Dimensionally interchangeable with other manufacturers
- Innovative motor adaptor uses standard IEC interface
- Oil tight gearhead enables motor removal without oil spillage
- > ATEX certification available
- > Flange or shaft mounting
- > Built to order

## Construction