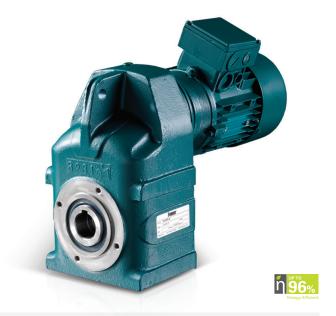

## Fenner® Series F Parallel Shaft Gearbox

The newly improved Fenner® Series F range is primarily designed as a shaft mounted unit incorporating an integral torque reaction bracket. The compact range of parallel shaft mounted geared motors and speed reducers offer high efficiency and interchangeability with other leading brands.

#### **Benefits**

- > Ratios from 4.5:1 to 5600:1 up to 16,500Nm
- > Highly efficient gearing, saving energy and running costs
- Dimensionally interchangeable with other manufacturers
- Innovative motor adaptor uses standard IEC interface
- Oil tight gearhead enables motor removal without oil spillage
- > ATEX certification available
- > Flange or shaft mounting
- > Built to order