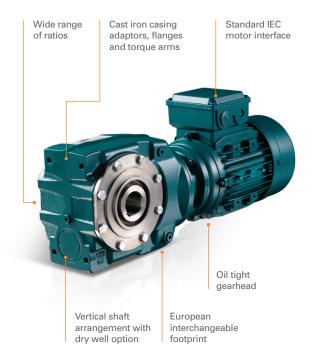

# **Benefits**

- > Ratios from 8:1 to 16,000:1 up to 10,000Nm
- > Highly efficient gearing, saving energy and running costs
- Dimensionally interchangeable with other manufacturers
- Innovative motor adaptor uses standard IEC interface
- Oil tight gearhead enables motor removal without oil spillage
- > Foot, flange or shaft mounting
- > ATEX certification available
- > Reducer version available
- > Built to order

# Construction