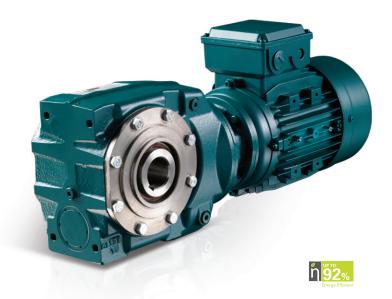

### Fenner® Series C Helical Worm Gearbox

Modern design techniques and high quality components enable the Fenner® Series C helical worm gear unit to out perform any other gearbox in terms of lowest cost/Nm. The Series C right angle range provides a highly efficient and compact solution to meet most requirements.

# **Benefits**

- > Ratios from 8:1 to 16,000:1 up to 10,000Nm
- > Highly efficient gearing, saving energy and running costs
- Dimensionally interchangeable with other manufacturers
- Innovative motor adaptor uses standard IEC interface
- Oil tight gearhead enables motor removal without oil spillage
- > Foot, flange or shaft mounting
- > ATEX certification available
- > Reducer version available
- > Built to order