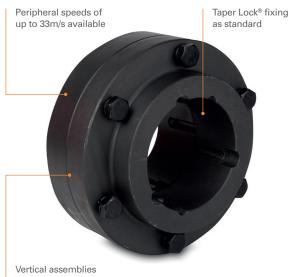

### **Benefits**

- > Taper Lock<sup>®</sup> fixing as standard
- > Peripheral speeds of up to 33m/s available
- > Vertical assemblies possible in FF design