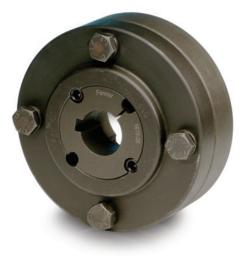

# **Rigid Coupling**

**Rigid Coupling** 

Taper Lock<sup>®</sup> rigid couplings provide a convenient method of rigidly connecting the ends of shafts. Taper Lock<sup>®</sup> bushes permit easier and quicker fixing to the shafts with the firmness of a shrunk-on-fit.