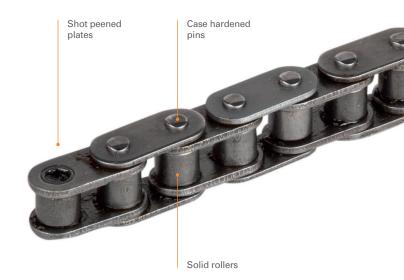

## **Benefits**

- > Shot peening of roller and side plates gives increased fatigue resistance
- > High waisted side plates increase effective cross section improving fatigue strength
- > Case hardened pins extend wear life
- Solid rollers evenly distribute load and increase wear life
- > Seam orientated bushes ensure that seams are positioned away from critical bearing areas preloaded to bed-in all component parts
- > Stainless steel product available from stock