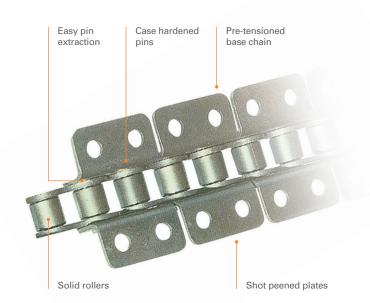

## **Benefits**

- > Enhanced performance in hostile environments
- > Solid rollers manufactured to achieve high surface hardness
- > Shot peened plates for increased fatigue resistance and extended chain life
- > Available in carbon and stainless steel variants
- > Available as matched lengths
- > Special Chain available