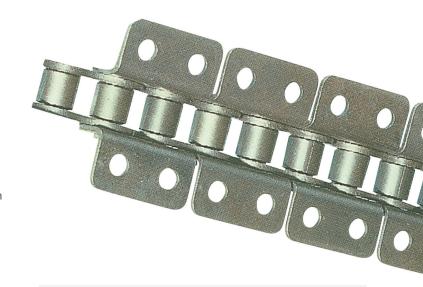

## Fenner® Attachment Chain

British Standard (BS) and American ANSI Power Transmission Link Chain

A full range of high quality attachment chains available on short delivery times using stock components and chain.

## **Benefits**

- > Enhanced performance in hostile environments
- > Solid rollers manufactured to achieve high surface hardness
- > Shot peened plates for increased fatigue resistance and extended chain life
- > Available in carbon and stainless steel variants
- > Available as matched lengths
- > Special Chain available