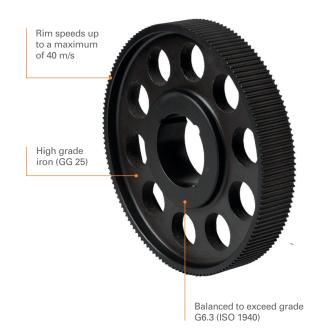

## Synchronous Pulleys

**Synchronous Pulleys**Relative Power †100%

Fenner® synchronous pulleys are manufactured from high grade iron (GG25), tolerate shock loading and achieve rim speeds of up to 40m/s.

## **Benefits**

- > Available in both classical Timing and HTD profiles
- > Statically balanced to exceed grade G 6.3 (ISO 1940)
- > Rim speeds up to a maximum of 40m/s
- Blackened to reduce corrosion, acts as an ideal primer and removes the need for cleaning coating agents prior to installation
- Precision machined grooves to protect and maximise belt life whilst reducing noise
- > Taper Lock® mounting, for quick and simple installation
- > Special designs and sizes available