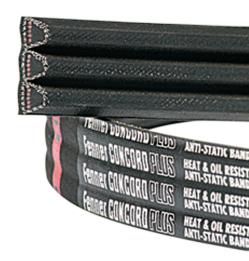

## **Concord PLUS**

Fenner® Wedge Belts combined with a Neoprene/Fabric Band to form a Single Belt

The advantages of Fenner® wedge belts are combined with a neoprene/fabric band to form a single belt. Ideal for applications where pulsating or shock loads cause instability in matched sets of wedge or V belts, Fenner® Concord PLUS banded belts can provide the ideal solution by providing sufficient lateral rigidity to eliminate such problems.

- > Eliminates belt whip, belt twist and belt turnover
- > Ideal for drives with pulsating loads
- > Heat and conditionally oil resistant
- Supplied to suit either Fenner® ISO standard Taper Lock® pulleys or RMA standard pulleys
- > Fully approved by all international standards BS 3790 (British Standard)
- Can be ordered as Static conductive in accordance with ISO 1813